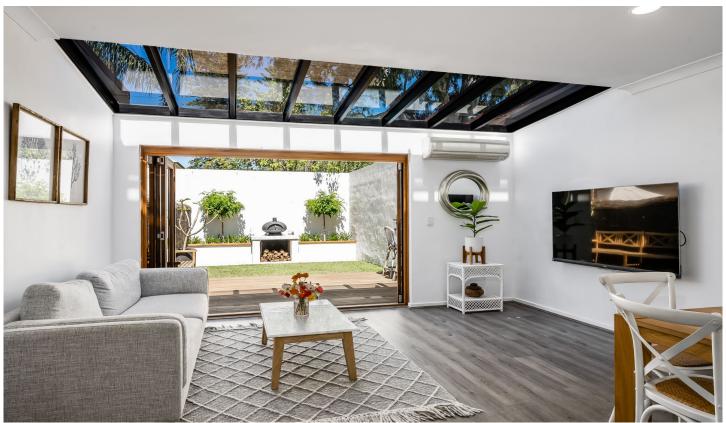

## 28a Sheldon Street Norwood SA

Architecturally designed, the home's appealing feature is the ability to draw light from various sources by cleverly positioned custom-made glass panelled ceiling/windows and an internal courtyard garden providing a tranquil sanctuary, with multiple windows allowing light to filter into the home.

The central courtyard atrium provides excellent ventilation and a charming, relaxing place while savouring your favourite beverage. Sharing the courtyard's light is the

2 😕 1 🔓 2 🗬

Land Size: 198 sqm

View : https://www.alexanderrealestate.com.au/sal