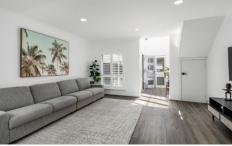

Secure entry from the front pedestrian gate leads you past the paved carport to the front door. Upon entry, your eye is directed skyward to the double-height entrance and natural light cascading from the top floor. Moving forward, you enter a versatile living room that could easily be used as a home office.