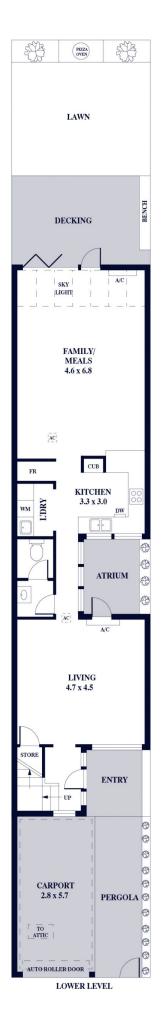

## 28a Sheldon Street Norwood SA

Architecturally designed, the home's appealing feature is the ability to draw light from various sources by cleverly positioned custom-made glass panelled ceiling/windows and an internal courtyard garden providing a tranquil sanctuary, with multiple windows allowing light to filter into the home.

Secure entry from the front pedestrian gate leads you past the paved carport to the front door. Upon entry, your eye is directed skyward to the double-height entrance and natural light cascading from the top floor. Moving forward, you enter a versatile living room that could easily be used as a home office.

The central courtyard atrium provides excellent ventilation and a charming, relaxing place while savouring your favourite beverage. Sharing the courtyard's light is the

2 😕 1 🔓 2 🗬

Land Size: 198 sqm

View : https://www.alexanderrealestate.com.au/sal