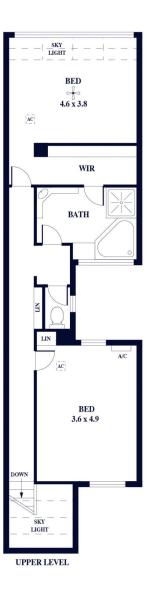

## 28a Sheldon Street Norwood SA

Architecturally designed, the home's appealing feature is the ability to draw light from various sources by cleverly positioned custom-made glass panelled ceiling/windows and an internal courtyard garden providing a tranquil sanctuary, with multiple windows allowing light to filter into the home.