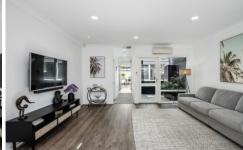

Secure entry from the front pedestrian gate leads you past the paved carport to the front door. Upon entry, your eye is directed skyward to the double-height entrance and natural light cascading from the top floor. Moving forward, you enter a versatile living room that could easily be used as a home office.