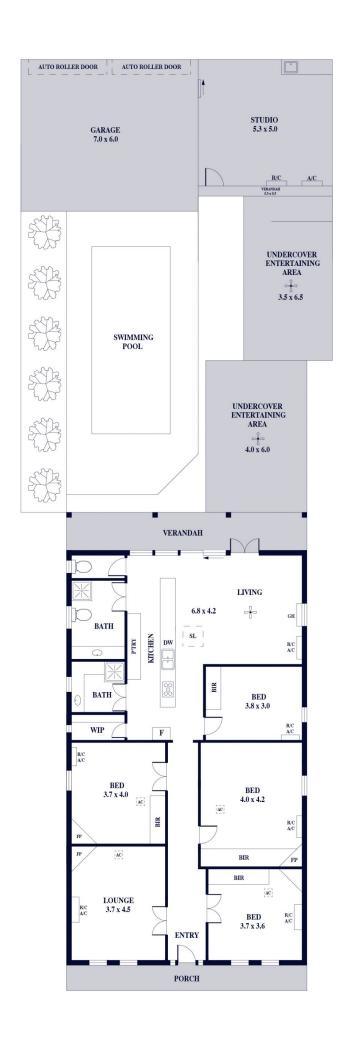

## 28 Grant Avenue Rose Park SA

As you step inside, you'll be immediately captivated by the wonderful character features that adorn this home. High ceilings create an atmosphere of grandeur, while decorative fireplaces exude a sense of warmth and sophistication. Sunlight dances through leadlight windows, casting a soft, inviting glow that permeates the living spaces.

The house offers up to four bedrooms, each thoughtfully designed with built-in robes, ensuring ample storage for your personal belongings. The separate formal lounge at the front of the home provides an ideal space for intimate gatherings or quiet relaxation.

The galley-style kitchen is a culinary haven, equipped with stone benchtops, gas cooking, a dishwasher plus a separate pantry for extra storage, making meal preparation

4 🗀 2 📛 2 🖨

Land Size: 557 sqm

View : https://www.alexanderrealestate.com.au/sal