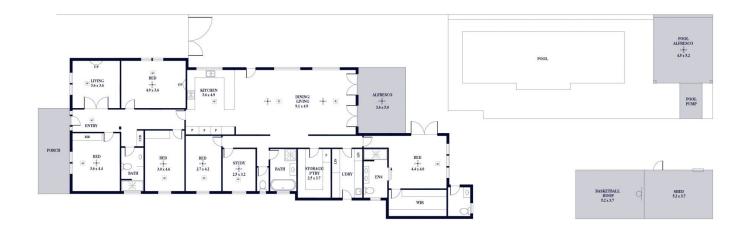

## 6 🎮 3 🚔 3 🚘

View

Land Size : 1068 sqm

: https://www.alexanderrealestate.com.au/sal e/sa/eastern-suburbs/glenside/residential/ho use/7801685

Steve Alexander 0411 755 985

Internal - 265.5 SQM External - 84.2 SQM Total - 349.7 SQM  $\bigcirc$