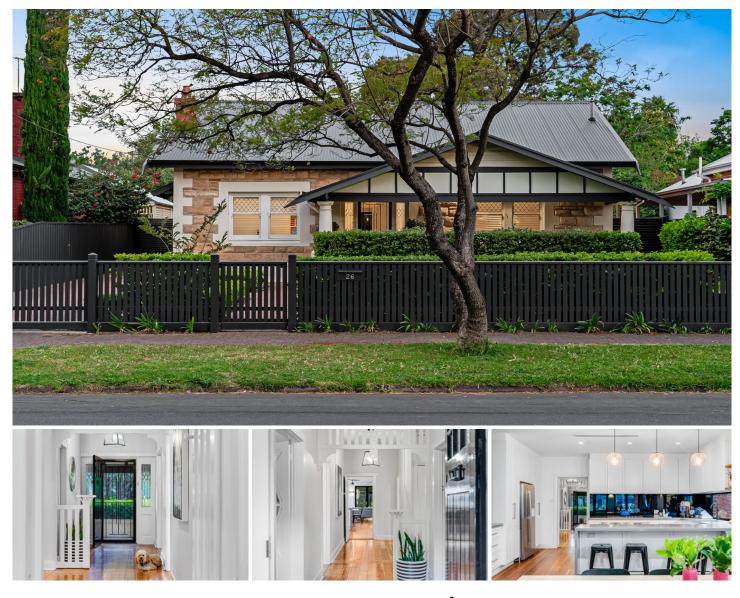

## 26 L'estrange Street Glenside SA

This stone-fronted character home showcases unwavering luxury, style, and elegance, thoughtfully integrated through exquisite renovations and extensions.

Upon arrival through the automated driveway gate, a manicured and carefully curated garden with established hedging and lawns greet you. The original sandstone and red brick home was built in 1926 and has been masterfully renovated and extended to harmoniously blend the old with the new.

The front formal sitting room off the formal entry welcomes you in style as you open the beautiful octagonal glass double doors.

An original decorative fireplace and leadlight windows overlooking the front garden remind you of the home's