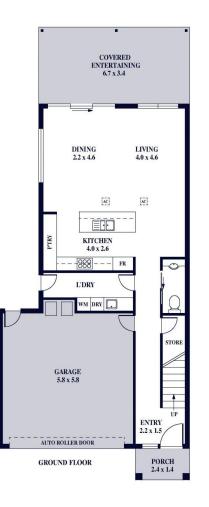

Inside, warming oak timber floors extend from the entry to the rear open-plan living. A striking timber staircase, adorned with a double-height ceiling, bathes the space in natural light, courtesy of the void above. Downstairs, you'll find the convenience of internal access from the double side-by-side garage. A powder room services the ground floor and is adjacent to the large laundry with ample storage.

The open plan living, dining and kitchen areas seamlessly connect to the north-facing low maintenance garden.

Internal - 165.0 SQM External - 64.0 SQM Total - 229.0 SQM