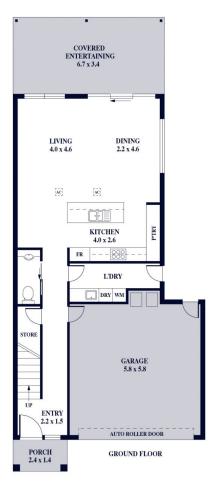

Inside, warming oak timber floors extend from the entry to the rear open-plan living. A striking timber staircase, adorned with a double-height ceiling, bathes the space in natural light, courtesy of the void above. Downstairs, you'll find the convenience of internal access from the double side-by-side garage. A powder room services the ground floor and is adjacent to the large laundry with ample storage.

The open plan living, dining and kitchen areas seamlessly connect to the north-facing low maintenance garden.

Internal - 165.0 SQM External - 64.0 SQM Total - 229.0 SQM