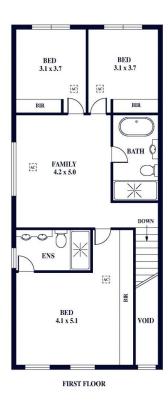

Inside, warming oak timber floors extend from the entry to the rear open-plan living. A striking timber staircase, adorned with a double-height ceiling, bathes the space in natural light, courtesy of the void above. Downstairs, you'll find the convenience of internal access from the double side-by-side garage. A powder room services the ground floor and is adjacent to the large laundry with ample storage.

Internal - 165.0 SQM External - 64.0 SQM Total - 229.0 SQM