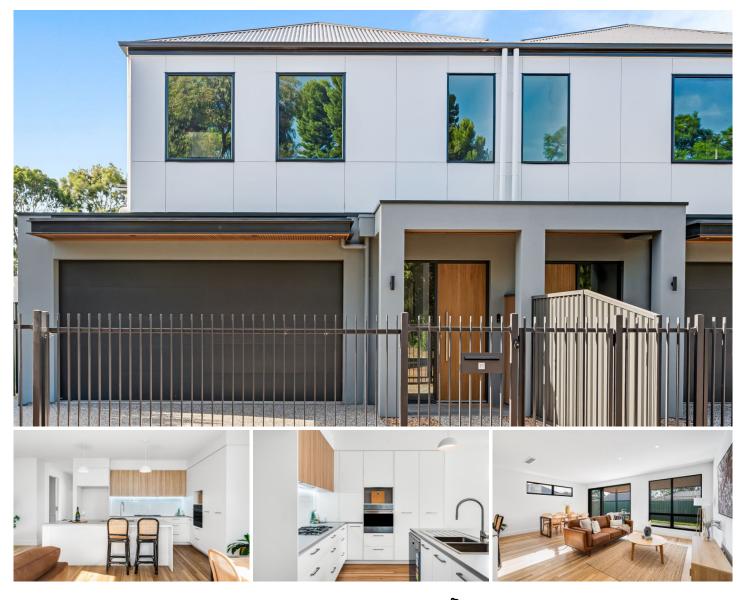

## 17a Flemington Street Glenside SA

The home boasts a modern and stylish design, featuring a sleek contemporary exterior with timber-clad eaves alongside panelled and rendered exterior walls. Embracing the latest interior design trends, combining straight modern lines provides a timeless appeal.

Inside, warming oak timber floors extend from the entry to the rear open-plan living. A striking timber staircase, adorned with a double-height ceiling, bathes the space in natural light, courtesy of the void above. Downstairs, you'll find the convenience of internal access from the double side-by-side garage. A powder room services the ground floor and is adjacent to the large laundry with ample storage.

The open plan living, dining and kitchen areas seamlessly connect to the north-facing low maintenance garden.