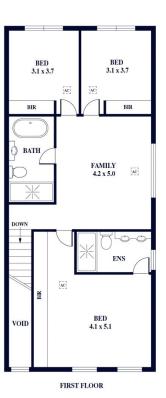

Inside, warming oak timber floors extend from the entry to the rear open-plan living. A striking timber staircase, adorned with a double-height ceiling, bathes the space in natural light, courtesy of the void above. Downstairs, you'll find the convenience of internal access from the double side-by-side garage. A powder room services the ground floor and is adjacent to the large laundry with ample storage.