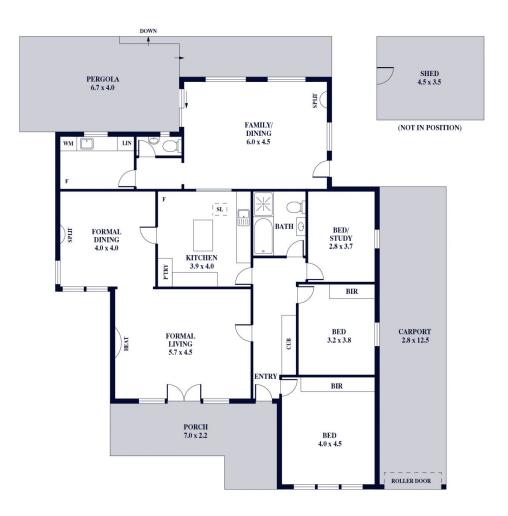

## 29 Keyes Street Linden Park SA

Nestled on a picturesque, tree-lined street in the highly coveted suburb of Linden Park, this charming, solid brick family residence offers an idyllic setting on a spacious 836sqm of land. With an impressive 18.29m frontage, this property promises potential renovation, expansion, or rebuilding (subject to all necessary consents), making it a truly versatile investment.

Approaching the residence, a delightful cottage garden peeks through the inviting timber fence. The front entrance features a welcoming verandah/porch. Once inside, the entrance hallway showcases polished floorboards, creating a warm and inviting ambience that sets the tone for the entire home.

The spacious front formal lounge exudes timeless grace, featuring large colonial windows that flood the room with

3 📭 1 🖺 2 🗬

Land Size: 836 sqm

View : https://www.alexanderrealestate.com.au/sal

e/sa/eastern-suburbs/linden-park/residential