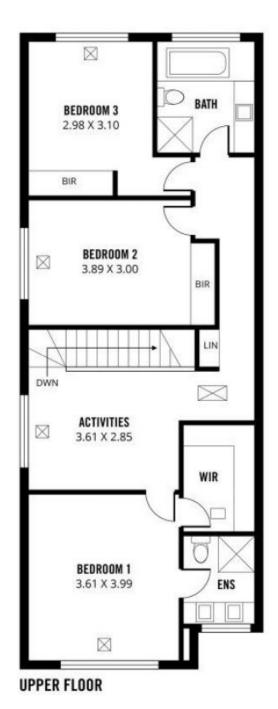

This immaculate residence comprises:-

- north facing open plan living/dining
- gourmet kitchen with 900 mm oven, 5 burner gas cook top and a dishwasher

3 🚐 2 🚝 2 😭

**Price**: \$900 pw

View: https://www.alexanderrealestate.com.au/lease/sa /eastern-suburbs/fullarton/residential/house/7820