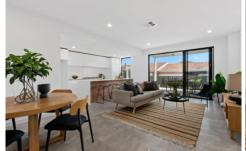

This immaculate residence comprises:-

- north facing open plan living/dining
- gourmet kitchen with 900 mm oven, 5 burner gas cook top and a dishwasher

3 🚐 2 🚝 2 😭

**Price**: \$900 pw

View: https://www.alexanderrealestate.com.au/lease/sa /eastern-suburbs/fullarton/residential/house/7820