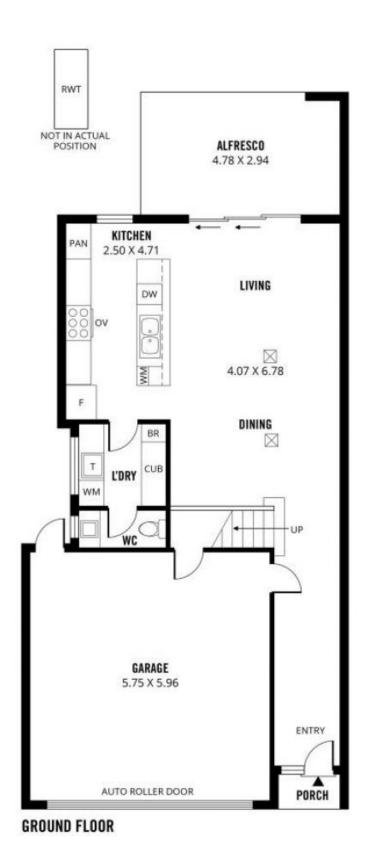

This immaculate residence comprises:-

- north facing open plan living/dining
- gourmet kitchen with 900 mm oven, 5 burner gas cook top and a dishwasher

3 🚐 2 🚝 2 😭

**Price**: \$900 pw

View: https://www.alexanderrealestate.com.au/lease/sa /eastern-suburbs/fullarton/residential/house/7820