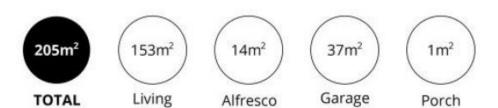

This immaculate residence comprises:-

- north facing open plan living/dining
- gourmet kitchen with 900 mm oven, 5 burner gas cook top and a dishwasher

3 🚐 2 🚝 2 😭

**Price**: \$900 pw

View: https://www.alexanderrealestate.com.au/lease/sa /eastern-suburbs/fullarton/residential/house/7820