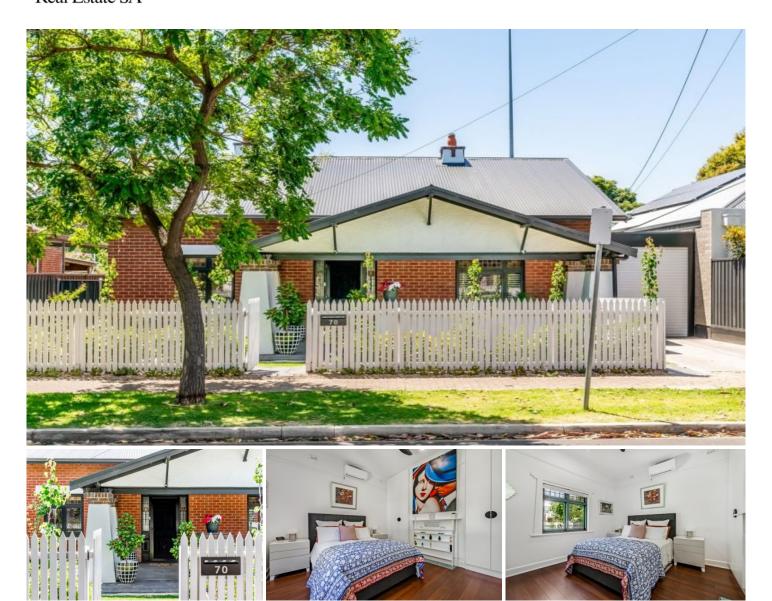

## 70 Kintore Avenue Prospect SA

Timeless Charm Meets Modern Luxury: Newly Renovated Character Bungalow, perfect for busy families

Meticulously renovated and extended, this gorgeous 1930 bungalow that seamlessly blends timeless charm with modern convenience. Defined by exceptional proportions and luxurious finishes, this impressive home was designed to deliver the finest contemporary elegance whilst being highly practical for busy families.

Entering the home through the picket fence and magnificently landscaped garden, you'll be greeted by the character and warmth of this beautifully restored bungalow: ornated ceilings, picture rails, wide hallway, polished floorboards, leadlight windows and open fireplaces. The thoughtful renovation preserves the unique features while incorporating contemporary elements to enhance the