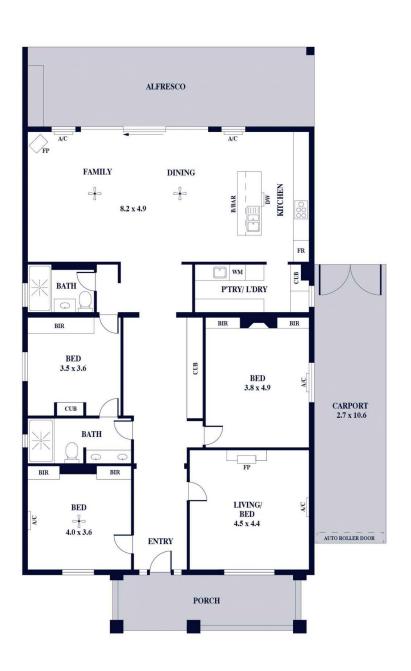

4 🕒 2 🔓 2 🖨

Land Size: 650 sqm

View : https://www.alexanderrealestate.com.au/sal

e/sa/north-north-east-suburbs/prospect/resi

dential/house/7829046

Tim Thredgold 0418 817 407

Megan Thredgold 0417 802 997

Internal - 185.9 SQM External - 98.8 SQM Total - 284.7 SQM