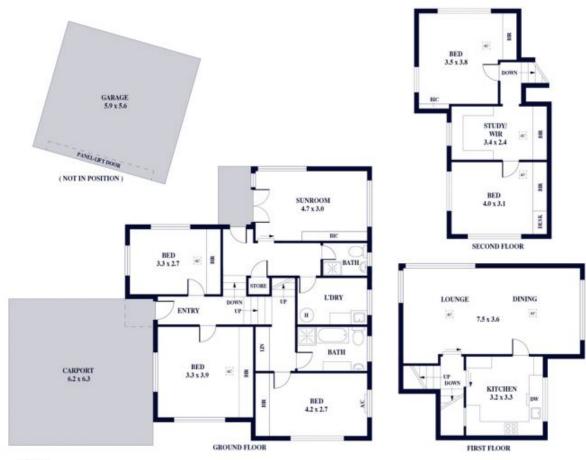

5 📭 2 🖺 4 🗬

**Price** : \$ 955,000 **Land Size** : 696 sqm

View : https://www.alexanderrealestate.com.au/sal

e/sa/eastern-suburbs/wattle-park/residential

/house/7833574

Tim Thredgold 0418 817 407

Megan Thredgold 0417 802 997