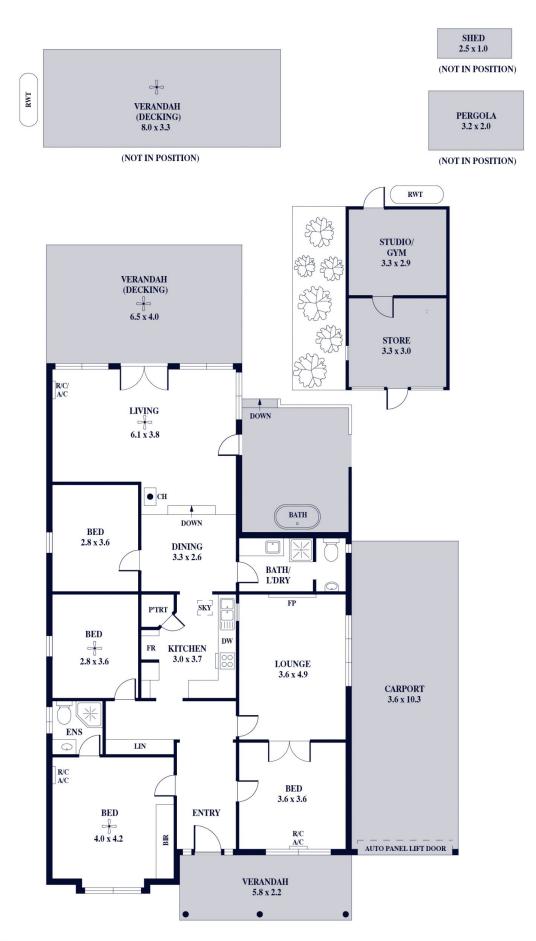

4 📭 2 🔓 2 😭

Land Size: 764 sqm

View : https://www.alexanderrealestate.com.au/sal

e/sa/eastern-suburbs/linden-park/residential

/house/7835751

**Penny Riggs** 0439669965

Isabela Klemich 0405 412 427

Internal - 155.1 SQM External - 130.6 SQM Total - 285.7 SQM