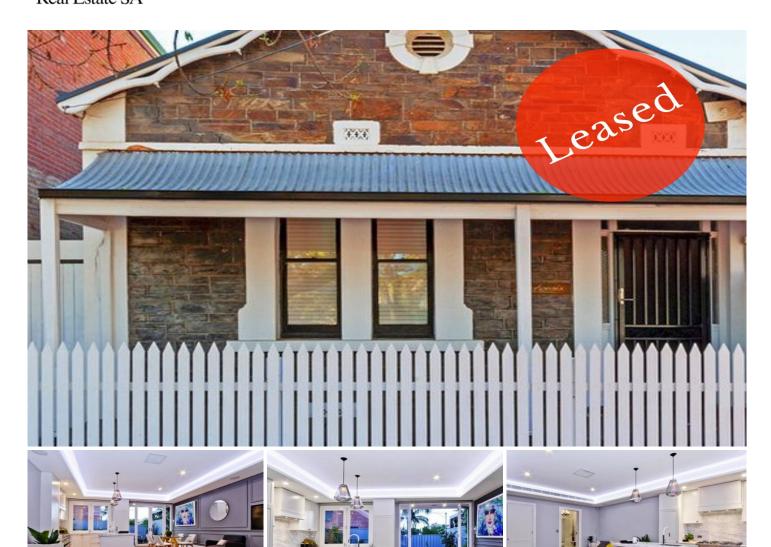

Please register your interest in attending the open inspection by email. Open times are subject to change at short notice so only those registering will be notified.

This Stunning Circa 1880 Bluestone fronted cottage has been meticulously renovated producing a masterpiece which will impress anyone looking for a perfect blend of old and new living. Located East of Hutt Street this prestigious South East location is surrounded by other character homes, cosmopolitan shopping and entertaining and with the gorgeous East Parklands on your doorstep!

This beautiful home features:-

- 2 Bedrooms, the master with a walk in robe and 2 way bathroom
- open plan living & dining with electric blinds

2 📭 1 🔓 2 😭

**Price**: \$700 pw

**View :** https://www.alexanderrealestate.com.au/lease/sa /adelaide/adelaide/residential/house/7872764