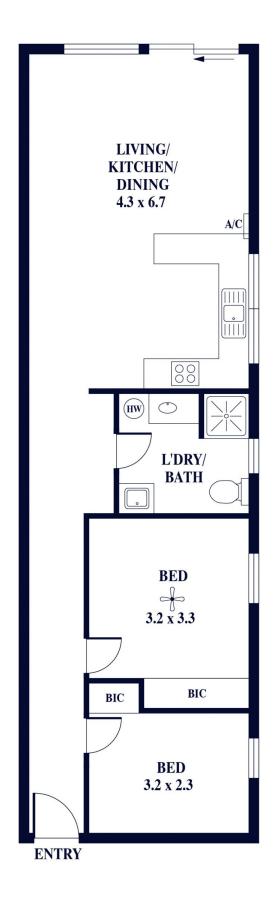

## 2/97 Esplanade Semaphore SA

As you step inside, you'll be greeted by a light filled open plan living and dining area adorned with parquetry timber flooring, creating a warm and inviting atmosphere. The original kitchen, while functional, presents an opportunity for personalisation and enhancement to suit your preferences. Notably, the kitchen provides a unique feature-a window offering sea views, transforming the daily task of washing dishes into a delightful experience.

The generous bathroom/laundry combination adds practicality to the unit, ensuring your daily routines are seamlessly integrated into this coastal haven. The main bedroom boasts new carpet, a ceiling fan for added comfort, and built-in robes for ample storage. The second bedroom mirrors these features.