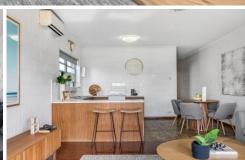

## 2/97 Esplanade Semaphore SA

As you step inside, you'll be greeted by a light filled open plan living and dining area adorned with parquetry timber flooring, creating a warm and inviting atmosphere. The original kitchen, while functional, presents an opportunity for personalisation and enhancement to suit your preferences. Notably, the kitchen provides a unique feature-a window offering sea views, transforming the daily task of washing dishes into a delightful experience.