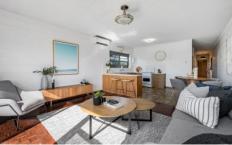

## 2/97 Esplanade Semaphore SA

As you step inside, you'll be greeted by a light filled open plan living and dining area adorned with parquetry timber flooring, creating a warm and inviting atmosphere. The original kitchen, while functional, presents an opportunity for personalisation and enhancement to suit your preferences. Notably, the kitchen provides a unique feature-a window offering sea views, transforming the daily task of washing dishes into a delightful experience.

The generous bathroom/laundry combination adds practicality to the unit, ensuring your daily routines are seamlessly integrated into this coastal haven. The main bedroom boasts new carpet, a ceiling fan for added comfort, and built-in robes for ample storage. The second bedroom mirrors these features.