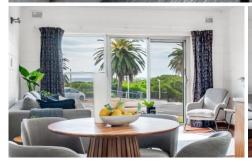

## 2/97 Esplanade Semaphore SA

As you step inside, you'll be greeted by a light filled open plan living and dining area adorned with parquetry timber flooring, creating a warm and inviting atmosphere. The original kitchen, while functional, presents an opportunity for personalisation and enhancement to suit your preferences. Notably, the kitchen provides a unique feature-a window offering sea views, transforming the daily task of washing dishes into a delightful experience.