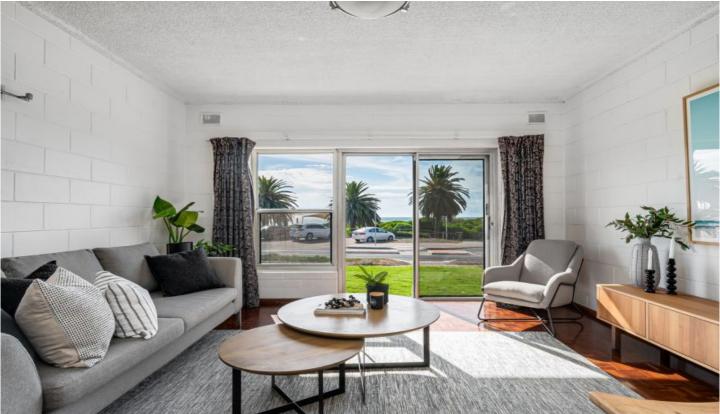

## 2/97 Esplanade Semaphore SA

As you step inside, you'll be greeted by a light filled open plan living and dining area adorned with parquetry timber flooring, creating a warm and inviting atmosphere. The original kitchen, while functional, presents an opportunity for personalisation and enhancement to suit your preferences. Notably, the kitchen provides a unique feature-a window offering sea views, transforming the daily task of washing dishes into a delightful experience.

The generous bathroom/laundry combination adds practicality to the unit, ensuring your daily routines are seamlessly integrated into this coastal haven. The main bedroom boasts new carpet, a ceiling fan for added comfort, and built-in robes for ample storage. The second bedroom mirrors these features.