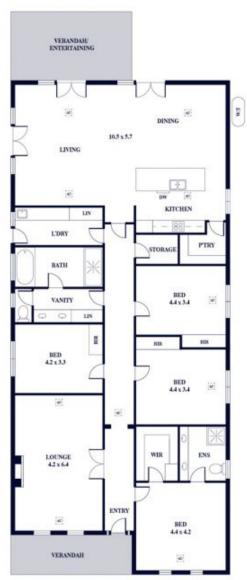

Behind a picture-perfect frontage this exceptional residence harmoniously combines timeless elegance with contemporary family living. The well-designed floorplan boasts four bedrooms, including a luxurious master suite with a walk-in robe and designer ensuite, alongside a spacious open-plan layout for living, dining, and entertaining. Outside, the property showcases meticulously landscaped gardens, a mineral heated IG pool, and a double garage.

## Features include -

- Large central arched hall with floating timber floors, deep

4 🕒 2 🔓 2 🖨

Land Size: 799 sqm

View : https://www.alexanderrealestate.com.au/sal

e/sa/eastern-suburbs/kingswood/residential/