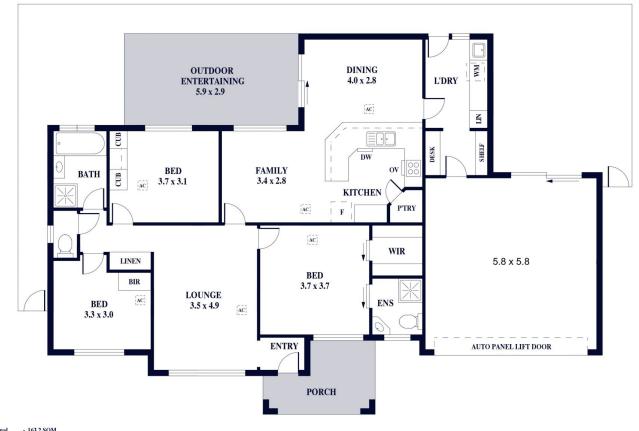

An easy lock-up-and-leave lifestyle awaits with the home offering a formal entry with two separate living areas, three double bedrooms, two bathrooms and an undercover pitched roof pergola to the rear.

Distinctive design elements add character to the home, such as the charming decorative glass sliding doors in the main bedroom that open onto the walk-in robe and ensuite bathroom. In a separate wing, two additional bedrooms feature built-in robes and are serviced by a family bathroom

Internal - 163.2 SQM External - 24.8 SQM Total - 188.0 SQM