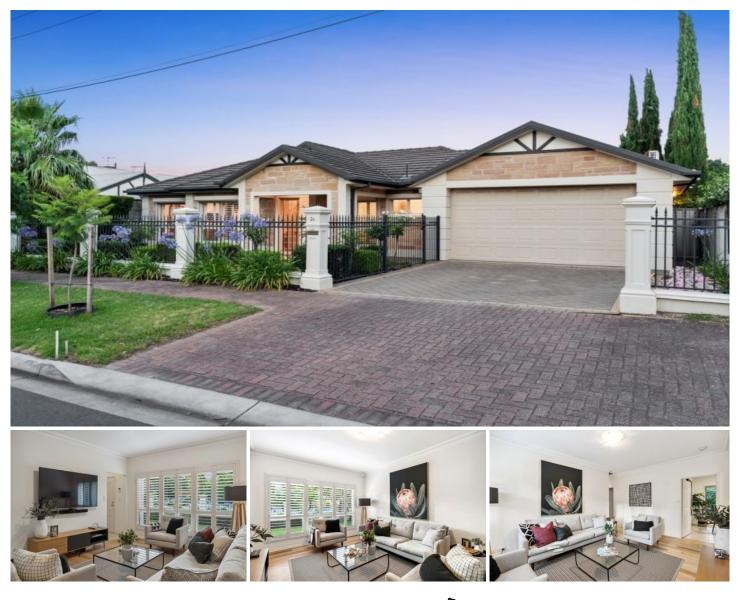

## 2a Melrose Avenue Beulah Park SA

Situated on a picturesque Jacaranda-lined street in the sought-after north-eastern enclave of Beulah Park, this charming courtyard home offers convenient access to Magill or Portrush Roads. The home boasts a double side-by-side garage and wide driveway should you have a caravan or boat to keep off-street.

An easy lock-up-and-leave lifestyle awaits with the home offering a formal entry with two separate living areas, three double bedrooms, two bathrooms and an undercover pitched roof pergola to the rear.

Distinctive design elements add character to the home, such as the charming decorative glass sliding doors in the main bedroom that open onto the walk-in robe and ensuite bathroom. In a separate wing, two additional bedrooms feature built-in robes and are serviced by a family bathroom