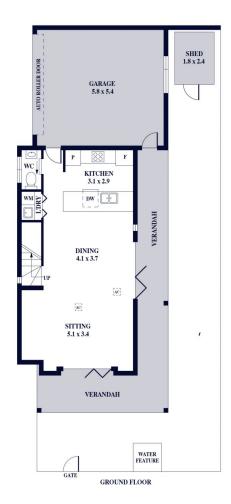

Beyond the high, private front wall, a gate gives access to the front garden and entry. Quiet, tranquil, and private, enjoy the open plan downstairs living room, which incorporates two sets of bi-fold doors that connect the garden and living areas, providing an ideal space for

Internal - 147.5 SQM External - 72.3 SQM Total - 219.8 SQM