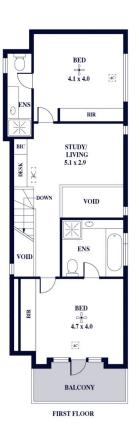

frontage and finished to the highest standards, this home caters to the discerning preferences of busy professionals, investors, downsizers, and young families seeking a harmonious blend of indoor/outdoor entertaining with low maintenance and a lifestyle of ease and convenience.

Beyond the high, private front wall, a gate gives access to the front garden and entry. Quiet, tranquil, and private, enjoy the open plan downstairs living room, which incorporates two sets of bi-fold doors that connect the garden and living areas, providing an ideal space for

2 🕒 2 🔓 2 😭

**Price** : \$ 1,335,000 Land Size: 221 sqm

View : https://www.alexanderrealestate.com.au/sal

e/sa/eastern-suburbs/norwood/residential/to

wnhouse/7892989



**Steve Alexander** 0411 755 985



Jake Tidmarsh 0411 221 273





Internal - 147.5 SQM External - 72.3 SQM Total - 219.8 SQM