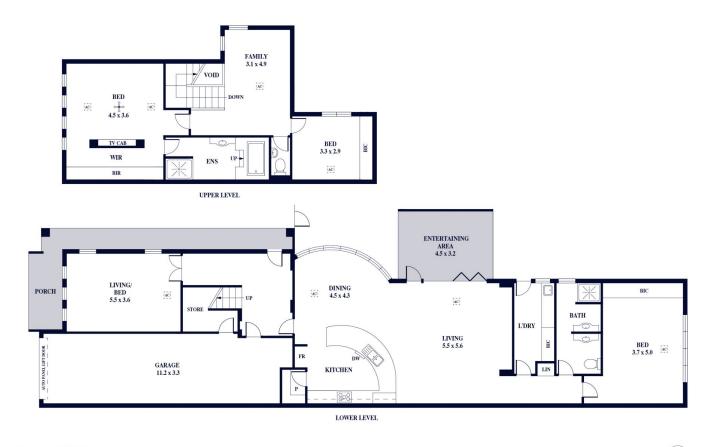

## 3 🛤 2 🚔 2 🚘

Land Size : 522 sqm

View : https://www.alexanderrealestate.com.au/sal e/sa/eastern-suburbs/felixstow/residential/h ouse/7901213

Steve Alexander 0411 755 985

Jake Tidmarsh 0411 221 273

Internal - 286.3 SQM External - 32.3 SQM Total - 318.6 SQM  $\bigcirc$