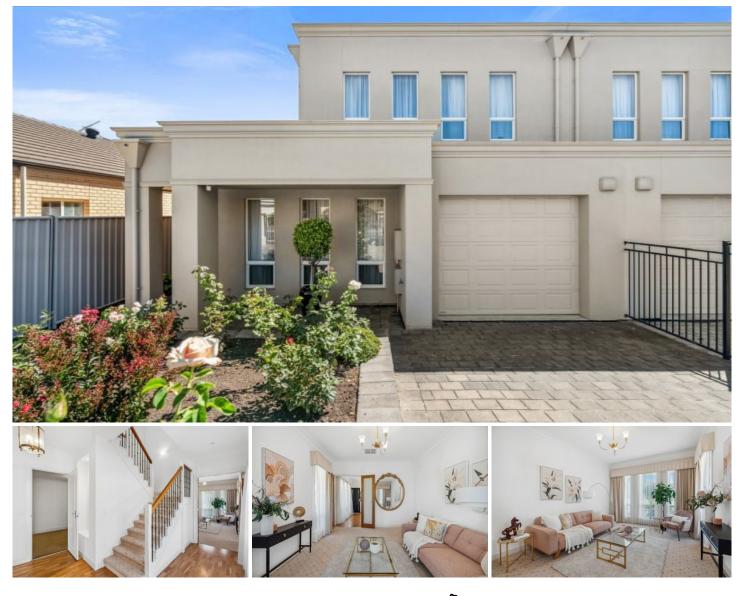

## 5a Cardigan Avenue Felixstow SA

Meticulously crafted and uniquely designed, this home maximises its generous allotment, offering a compelling, long-term option for both downsizers and families. With up to two bedrooms conveniently located on the ground floor, the home provides unparalleled flexibility to adapt to family dynamics and lifestyle changes.

The fully fenced garden has a dedicated pedestrian path leading to the formal entry. A beautiful timber staircase presents itself, with two sets of French glass doors connecting the front and rear of the home. The first door leads you to the front living room with dual-aspect windows adorned with classic, quality drapes, giving an abundance of light to this formal space.

The casual open-plan living area is a masterpiece of design, showcasing complementing curves evident in the