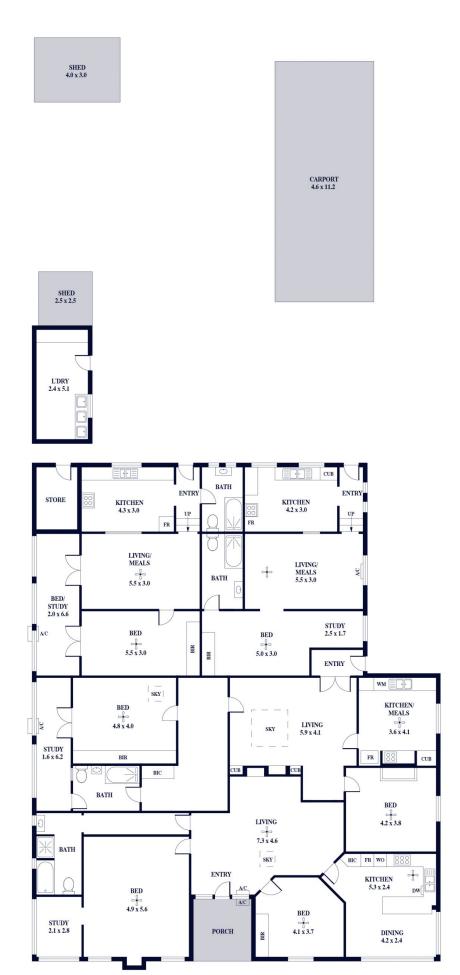

The hard work has been done for you, the property will be sold with planning approval, which includes the subdivision and construction of two stunning multi-level Torrens Title residences. These 4 bedrooms multi-level luxury homes

6 📭 4 🚝 4 😭

Land Size: 1136 sqm

**View**: https://www.alexanderrealestate.com.au/sal

e/sa/eastern-suburbs/toorak-gardens/reside

ntial/house/7906923

Bonnie Whyte 0409 300 195

Steve Alexander 0411 755 985

Internal - 390.0 SQM External - 79.0 SQM Total - 399.0 SQM