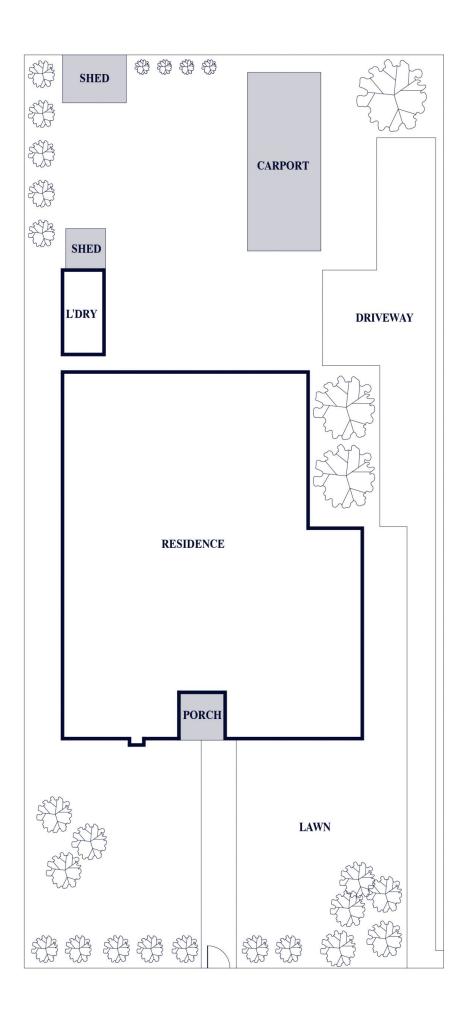

## 103 Grant Avenue Toorak Gardens SA

Positioned in one of Adelaide's most desired pockets in the eastern suburbs and situated amongst other prestigious homes, this iconic residence is ready for an exciting future. The landmark home is set on a sizeable allotment of 1,136 sqm approx. with a broad frontage of 22.25 meters, and wonderful north-facing rear aspect.

6 📭 4 🚝 4 😭

Land Size: 1136 sqm

**View**: https://www.alexanderrealestate.com.au/sal

e/sa/eastern-suburbs/toorak-gardens/reside

ntial/house/7906923

Bonnie Whyte 0409 300 195

Steve Alexander 0411 755 985

Internal - 390.0 SQM External - 79.0 SQM Total - 399.0 SQM