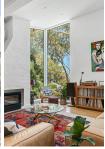

Entering the home gives an immediate feel of space and warm ambiance with vaulted ceilings soar above, accompanied by floor-to-ceiling picture windows and classic timber panels. Living spaces are open plan and seamlessly connect, fostering a sense of openness while preserving privacy. Bring the outside in, the flow extends from the kitchen to a large entertaining deck through café