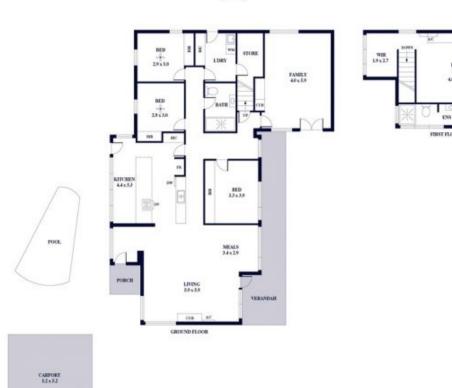

4 🚐 2 📛 2 🖨

Land Size: 875 sqm

View : https://www.alexanderrealestate.com.au/sal

e/sa/eastern-suburbs/stonyfell/residential/ho

use/7914229

Tim Thredgold 0418 817 407

Megan Thredgold 0417 802 997

Internal - 223.8 SQM External - 56.8 SQM Total - 280.6 SQM