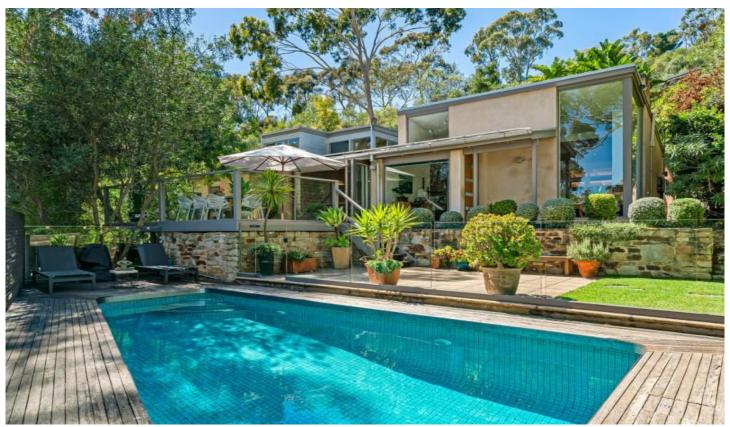

## 1 Monarto Court Stonyfell SA

Mid-century modern oasis

Deceptive from the front and nestled upon an elevated landscape, this architectural designed mid-century modern home exudes a Palm Springs vibe infused with the energy of LA's Hollywood Hills. Crafted for energy efficiency, this tranquil haven stands impressively among native gums offering resort style family living across a cul-de-sac allotment of 875 sqm approx.

Entering the home gives an immediate feel of space and warm ambiance with vaulted ceilings soar above, accompanied by floor-to-ceiling picture windows and classic timber panels. Living spaces are open plan and seamlessly connect, fostering a sense of openness while preserving privacy. Bring the outside in, the flow extends from the kitchen to a large entertaining deck through café

4 🚐 2 📛 2 🖨

Land Size: 875 sqm

View : https://www.alexanderrealestate.com.au/sal

e/sa/eastern-suburbs/stonyfell/residential/ho

use/7914229

Tim Thredgold 0418 817 407

Megan Thredgold 0417 802 997

Internal - 223.8 SQM External - 56.8 SQM Total - 280.6 SQM