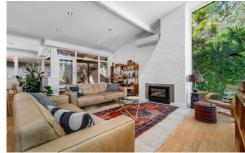

Entering the home gives an immediate feel of space and warm ambiance with vaulted ceilings soar above, accompanied by floor-to-ceiling picture windows and classic timber panels. Living spaces are open plan and seamlessly connect, fostering a sense of openness while preserving privacy. Bring the outside in, the flow extends from the kitchen to a large entertaining deck through café