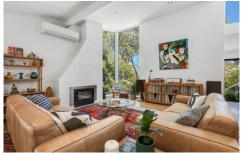

Entering the home gives an immediate feel of space and warm ambiance with vaulted ceilings soar above, accompanied by floor-to-ceiling picture windows and classic timber panels. Living spaces are open plan and seamlessly connect, fostering a sense of openness while preserving privacy. Bring the outside in, the flow extends from the kitchen to a large entertaining deck through café