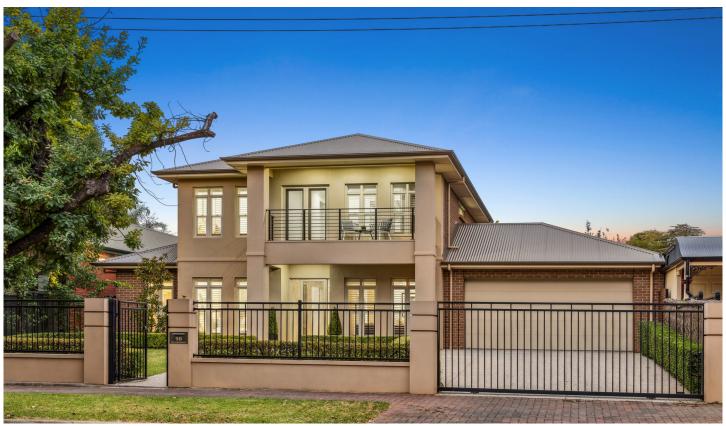

## 10 Desaumarez Street Kensington Park SA

Crafted and constructed by Dechellis Homes to the highest standards, this 2013 built executive residence offers 300 sqm of living space on an 833 sqm allotment is a harmonious blend of opulence, luxury, and thoughtful family practicality. Presenting an unparalleled lifestyle opportunity, the home boasts impressive proportions, timeless design, custom finishes, meticulous attention to detail, and sunlit interiors, culminating in a modern and elegant masterpiece.

Nestled behind secure high fence and manicured Hampton garden, the entrance makes a statement with stunning porcelain tiles and lofty high ceilings. A gracious sitting room, bathed in light is warm and welcoming. The grandeur extends through a gallery-like interior to the rear living zone, where no compromises have been made in creating a space that is both beautiful and functional.