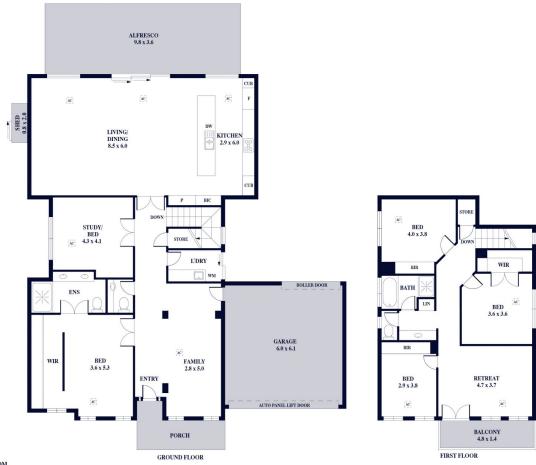

5 🕮 2 🟪 2 🗬

Land Size: 833 sqm

View : https://www.alexanderrealestate.com.au/sal

e/sa/eastern-suburbs/kensington-park/resid

ential/house/7925689

Tim Thredgold 0418 817 407

Megan Thredgold 0417 802 997

Internal - 308.5 SQM External - 52.4 SQM Total - 360.9 SQM