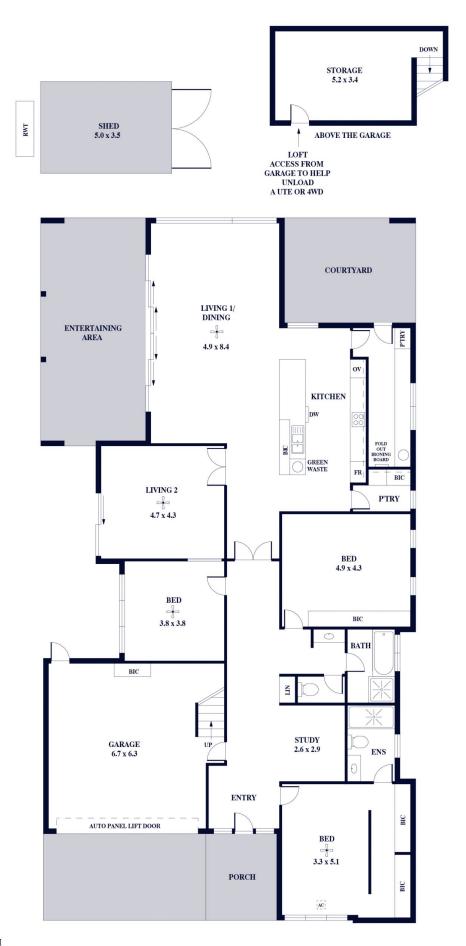

## 1 West Terrace Highgate SA

Situated in the tranquil tree-lined enclave of Highgate, adjacent to Malvern, this exclusive neighbourhood offers a peaceful haven. Easy access to main transport links, local parks, schools, cafes, and specialty shops.

Natural light streams down the wide, light-filled entrance and central hallway. To the front of the home, the primary bedroom suite has been thoughtfully positioned to take in views of the mature garden, while fold-back external white shutters can block out light to provide a private room. Behind the bedhead wall is a galley of built-in robes, and a luxury ensuite bathroom with neutral tones, white tiles, stone vanity top, heated towel rail and full-width shower.

Enhancing both comfort and versatility, the flexible floorplan embodies quiet seclusion, featuring a study area and two additional bedrooms off the central hall, where

3 📭 2 🔓 2 😭

**Price** : \$ 2,120,000 **Land Size** : 615 sqm