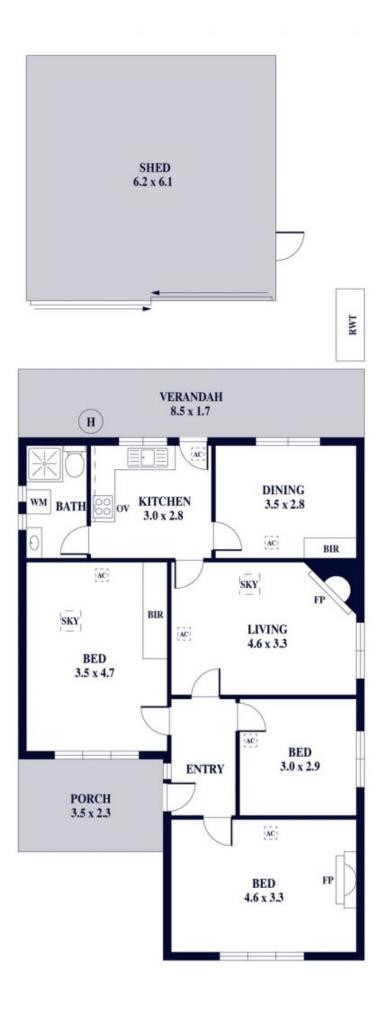

## 3 🎮 1 🚔 3 🚘

Land Size : 416 sqm

: https://www.alexanderrealestate.com.au/sal e/sa/eastern-suburbs/frewville/residential/ho use/7933353

View

Bonnie Whyte 0409 300 195

Internal External Total

93.8 SQM
60.3 SQM
154.1 SQM