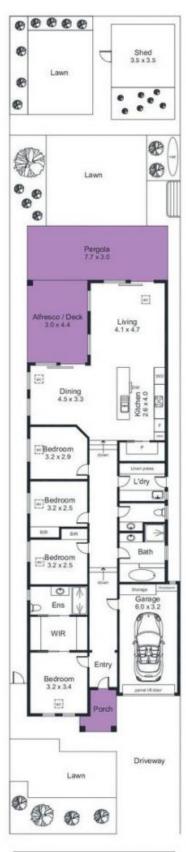

ouse/7938731

Virginia Saler 0477 611 534

| Area (Estimate only) |                      |
|----------------------|----------------------|
| Living               | 140.7 m:             |
| Pergola              | 23.2 m               |
| Garage               | 19.3 m               |
| Alfesco / Deck       | 15.2 m <sub>2</sub>  |
| Shed                 | 12.3 m <sub>2</sub>  |
| Porch                | 3.9 m <sub>2</sub>   |
| Total                | 214.6 m <sub>2</sub> |

For illustrative purposes only.
All measurements are approximate