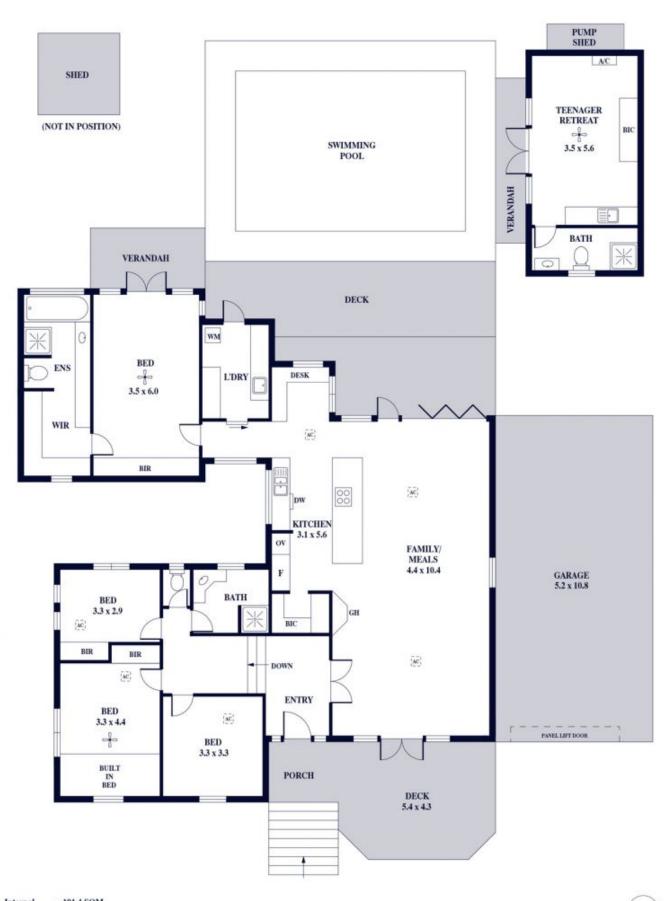

## 24 Waite Road Urrbrae SA

Enjoy a well-designed, light spilling home that maximises indoor and outdoor living for your whole family.

Fall in love with this contemporary home that seamlessly blends solid brick and modern additions, offering comfort and space over its elevated 884m2 (approx) allotment. This remarkable property boasts a flexible floorplan, designed with your family life in mind, comprising 4 bedrooms, 2 bathrooms and a superb open plan kitchen/living/dining space. Nestled in the foothills and opposite the wonderful park of the Waite campus, walking options abound and you may be lucky enough to see the local koalas and kangaroos.

With stylish interiors, warm timber flooring and light airy spaces, you will immediately feel at home. The heart of this family home resides in the expansive open-plan living area,

5 🚐 3 🚍 3 🚍

**View :** https://www.alexanderrealestate.com.au/sale/sa/ eastern-suburbs/urrbrae/residential/house/79484 37