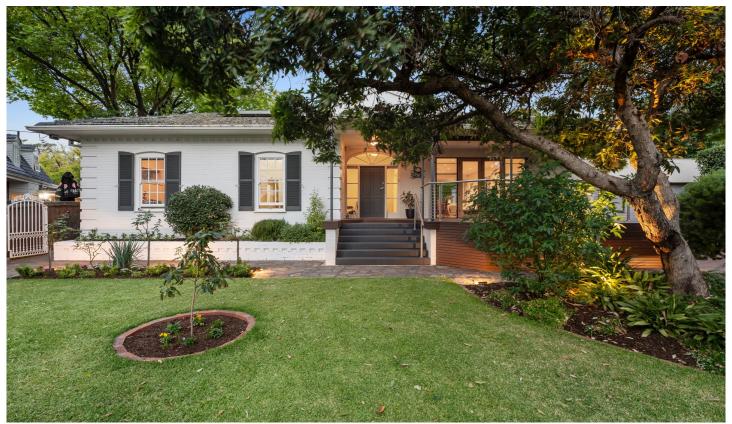

## 24 Waite Road Urrbrae SA

Enjoy a well-designed, light spilling home that maximises indoor and outdoor living for your whole family.

Fall in love with this contemporary home that seamlessly blends solid brick and modern additions, offering comfort and space over its elevated 884m2 (approx) allotment. This remarkable property boasts a flexible floorplan, designed with your family life in mind, comprising 4 bedrooms, 2 bathrooms and a superb open plan kitchen/living/dining space. Nestled in the foothills and opposite the wonderful park of the Waite campus, walking options abound and you may be lucky enough to see the local koalas and kangaroos.

With stylish interiors, warm timber flooring and light airy spaces, you will immediately feel at home. The heart of this family home resides in the expansive open-plan living area,

5 🚐 3 🚍 3 🚍

**View :** https://www.alexanderrealestate.com.au/sale/sa/ eastern-suburbs/urrbrae/residential/house/79484 37