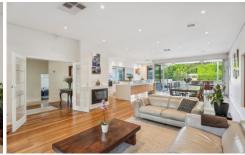

## 24 Waite Road Urrbrae SA

Enjoy a well-designed, light spilling home that maximises indoor and outdoor living for your whole family.

Fall in love with this contemporary home that seamlessly blends solid brick and modern additions, offering comfort and space over its elevated 884m2 (approx) allotment. This remarkable property boasts a flexible floorplan, designed with your family life in mind, comprising 4 bedrooms, 2 bathrooms and a superb open plan kitchen/living/dining space. Nestled in the foothills and opposite the wonderful park of the Waite campus, walking options abound and you may be lucky enough to see the local koalas and kangaroos.

With stylish interiors, warm timber flooring and light airy spaces, you will immediately feel at home. The heart of this family home resides in the expansive open-plan living area,

5 🚐 3 🚍 3 🚍

**View :** https://www.alexanderrealestate.com.au/sale/sa/ eastern-suburbs/urrbrae/residential/house/79484 37