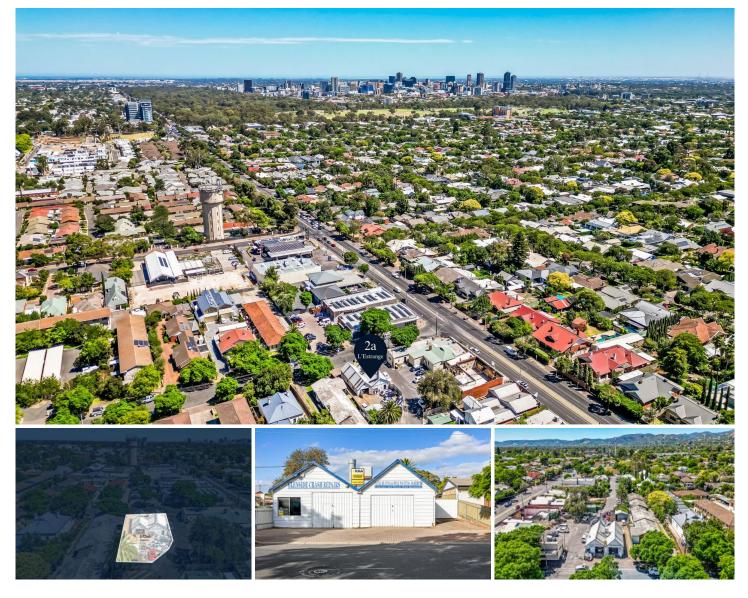

## 2a L'estrange Street Glenside SA

-Currently used as motor vehicle repairs workshop -Zoned Mixed Use therefore, can be used for Commercial,

Residential or both (subject to necessary consents) -Wonderful location, a short walk to Glenunga International School and a short drive the CBD

-Surrounded by a mix of residential and commercial properties

-Zoned for Linden Park Primary and Glenunga International Schools

In conjunction with Craig Klemich - 0412 589 882 (RSR: 260475)

## Land Size : 532 sqm

View

: https://www.alexanderrealestate.com.au/sal e/sa/eastern-suburbs/glenside/residential/la nd/7970392

**Isabela Klemich** 0405 412 427