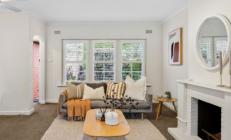

The spacious air-conditioned lounge and dining is light and bright overlooking both the front and rear gardens where abundant natural light pours in through its sizable windows. The updated kitchen is a great space featuring ample bench and storage space plus a dishwasher and under bench oven.