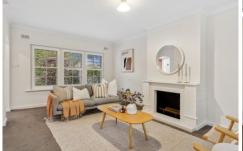

The spacious air-conditioned lounge and dining is light and bright overlooking both the front and rear gardens where abundant natural light pours in through its sizable windows. The updated kitchen is a great space featuring ample bench and storage space plus a dishwasher and under bench oven.