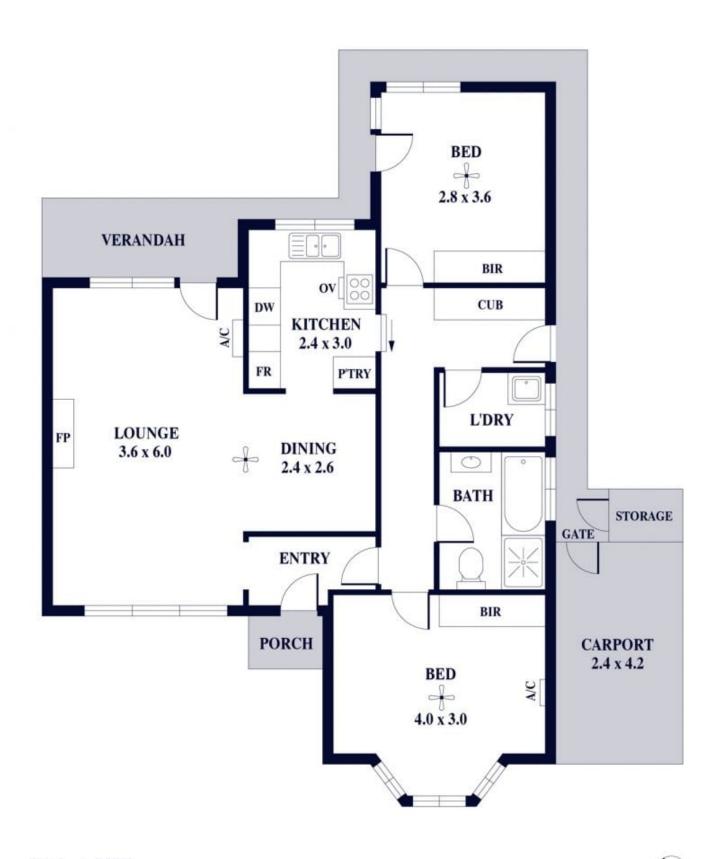

The spacious air-conditioned lounge and dining is light and bright overlooking both the front and rear gardens where abundant natural light pours in through its sizable windows. The updated kitchen is a great space featuring ample bench and storage space plus a dishwasher and under bench oven.

The master bedroom has a beautiful bay window plus built in robes and a split system reverse cycle air conditioner. The second bedroom allows for a double bed and also has built ins plus direct access to the private north facing rear

2 📭 1 🟪 2 🗬

**Price:** \$761,000

View: https://www.alexanderrealestate.com.au/sale/sa/

eastern-suburbs/torrens-park/residential/house/7

Bonnie Whyte 0409 300 195

Internal - 91.7 SQM External - 29.2 SQM Total - 120.9 SQM