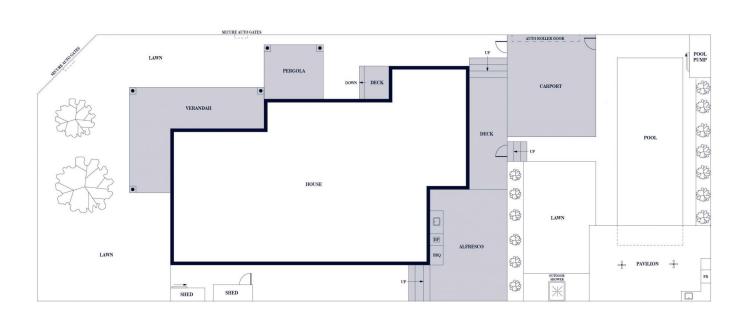

A captivating and coveted corner allotment adorned by iconic Jacaranda trees and a stunning wisteria-covered alfresco, stepping across this private frontage, beneath a classic return-verandah entrance, and into unmistakable yesteryear allure - 15 Burke Street epitomises the pinnacle of family living in this tightly held pocket of the east.