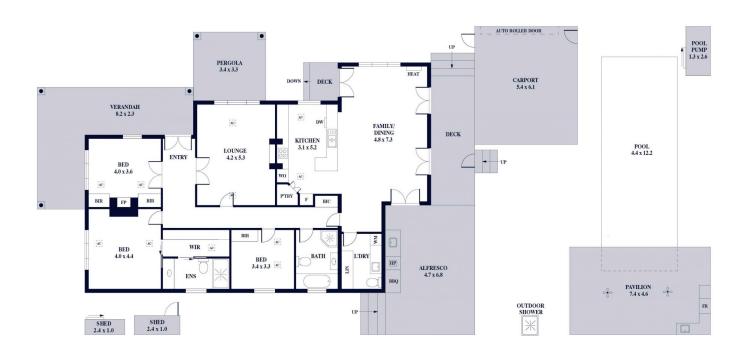

3 📭 2 🖺 2 🖨

Land Size: 761 sqm

View: https://www.alexanderrealestate.com.au/sal

e/sa/eastern-suburbs/tusmore/residential/ho

use/7977168

Penny Riggs 0439669965

Steve Alexander 0411 755 985

Internal - 172.3 SQM External - 173.0 SQM Total - 345.3 SQM