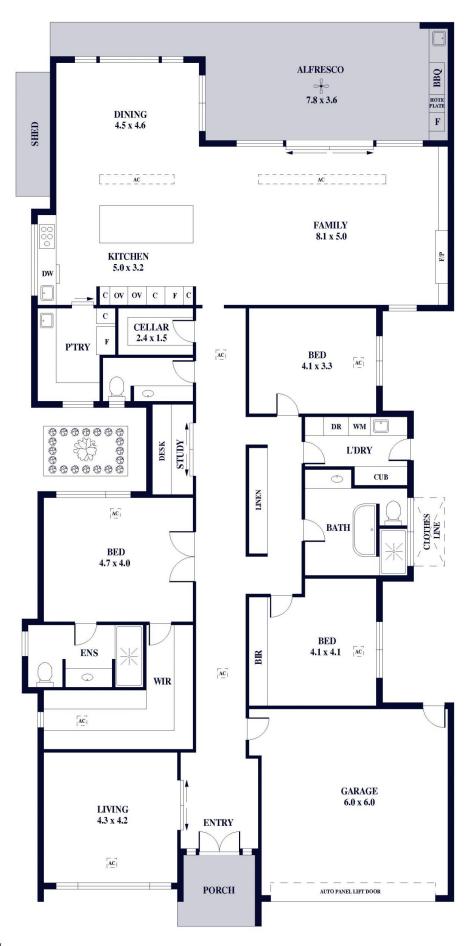

3 📭 2 🔓 2 😭

Land Size: 727 sqm

View : https://www.alexanderrealestate.com.au/sal

e/sa/eastern-suburbs/hazelwood-park/resid

ential/house/7981137

Tim Thredgold 0418 817 407

Steve Alexander 0411 755 985

Internal - 305.1 SQM External - 45.8 SQM Total - 350.9 SQM