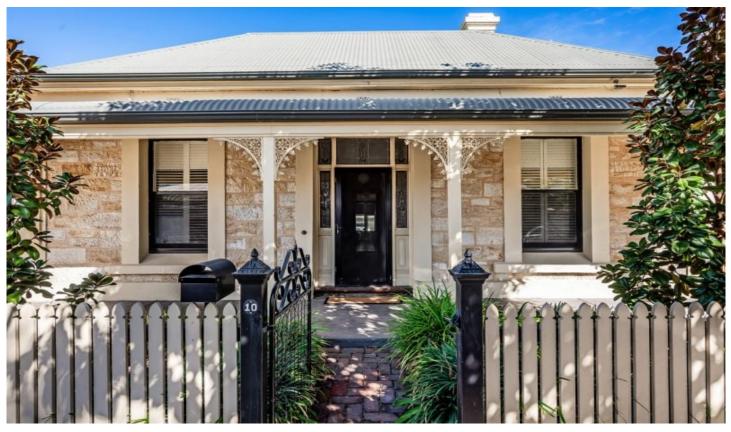

## **10 Ann Street Stepney SA**

Nestled in the vibrant heart of Stepney, this beautifully preserved 1880s villa is the perfect blend of period elegance and irresistible contemporary living set on a fabulous 523sqm allotment (approx). Perfectly positioned to the front of the allotment allowing for a substantial rear yard.

Beyond the "pretty as a picture" facade & white picket fence, a compelling combination of past & present, featuring leadlight windows, lofty ceilings, central hallway and polished floorboards setting the stage for a graceful living experience.