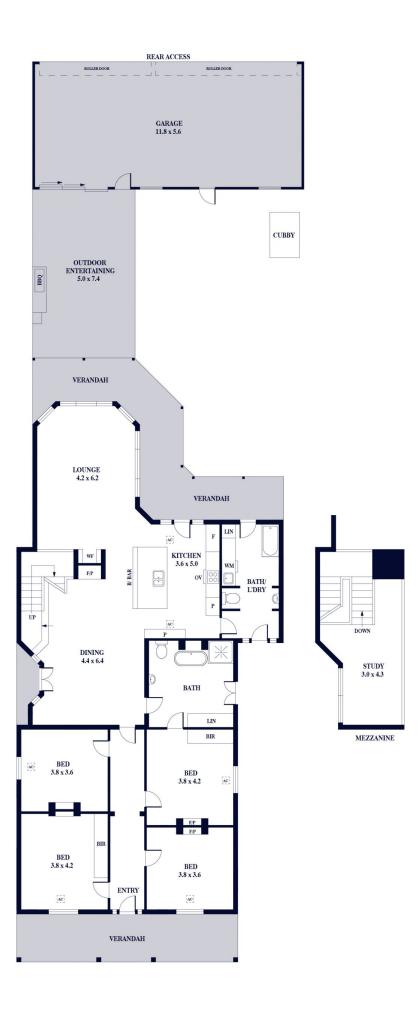

The flexible floorplan seamlessly accommodating four generously proportioned bedrooms, the master bedroom with access to the spacious 2 way ensuite. The main bathroom is also ample in size and features a beautifully

Internal External Total

l - 226.4 SQM l - 151.8 SQM - 378.2 SQM