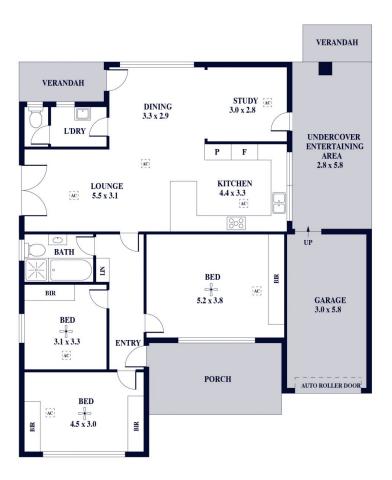

The original mid-century home has undergone renovations and updates over the years. It now exudes a contemporary, stylish design with private outdoor entertaining areas that are easy to maintain and offer direct access to the house.

Upon arrival, you are greeted by the inviting porch, which guides you to the formal entry and into the central hallway. The home boasts three generously sized bedrooms, each complete with robes and ceiling fans for optimal comfort, accompanied by a family bathroom nearby. Situated at the rear is the convenient second toilet and laundry.

Internal - 124.6 SQM External - 55.6 SQM Total - 180.2 SQM