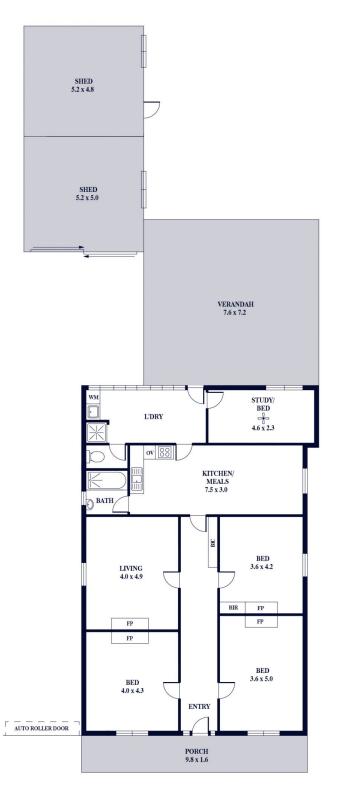

te new memories with its future owners.

Set on a generous 799sqm allotment (approx.), the home currently comprises of up to four bedrooms, 1 bathroom, spacious eat-in kitchen, and an expansive backyard. This layout provides endless potential for those with a vision for renovation and redesign.

Kingswood is a prestigious suburb renowned for its enviable lifestyle and tree lined streets. It boasts convenient access to a wide array of amenities, including Mitcham Shopping Centre, The Edinburgh Hotel, Stamps Café, public transport, and 10 minutes to the city.

Surrounded by excellent schooling including Scotch and

4 🕮 1 🖺 4 🕰

Land Size: 799 sqm

View : https://www.alexanderrealestate.com.au/sal

e/sa/eastern-suburbs/kingswood/residential/

house/7983696



**Bonnie Whyte** 0409 300 195





Internal - 150.3 SQM External - 145.1 SQM Total - 295.4 SQM