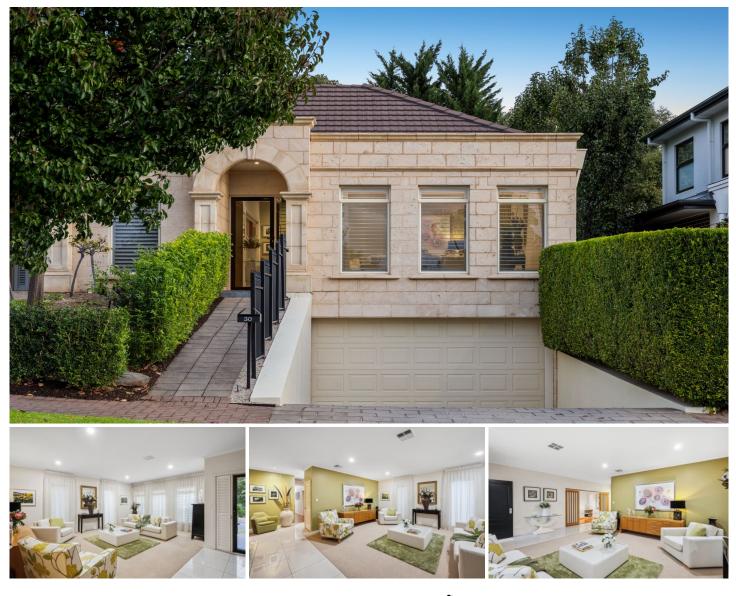

## 30 Highfield Avenue St Georges SA

Immaculately presented throughout, this executive-style home will appeal to the most discerning buyers who enjoy and appreciate the finer things in life.

Structured elegance and meticulously maintained, this 2007 residence features two distinct internal living areas plus a fully enclosable outdoor deck with plantation shutters and pull-down screens. It is a haven of relaxation and comfort for all-year-round entertaining.

As you enter the formal entry, a spacious open living room bathed in northern light awaits you, featuring plush carpeting and soft window furnishings.

Adjacent to this inviting space is a versatile office with custom cabinetry and sliding timber doors that offer integration with the main living area or the option to retreat