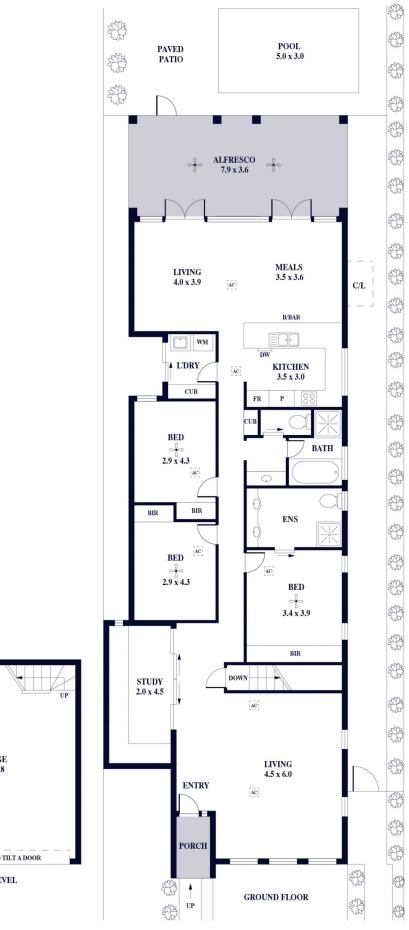

## 3 🛤 2 🚔 2 🚔

| <b>Building Size</b> | : 200 sqm                       |
|----------------------|---------------------------------|
| Land Size            | : 461 sqm                       |
| View                 | <ul> <li>https://w/w</li> </ul> |

m

: https://www.alexanderrealestate.com.au /sale/sa/eastern-suburbs/st-georges/resi dential/house/7989693

**Steve Alexander** 0411 755 985

1

LOWER LEVEL

Internal External Total - 207.3 SQM - 30.7 SQM - 238.0 SQM