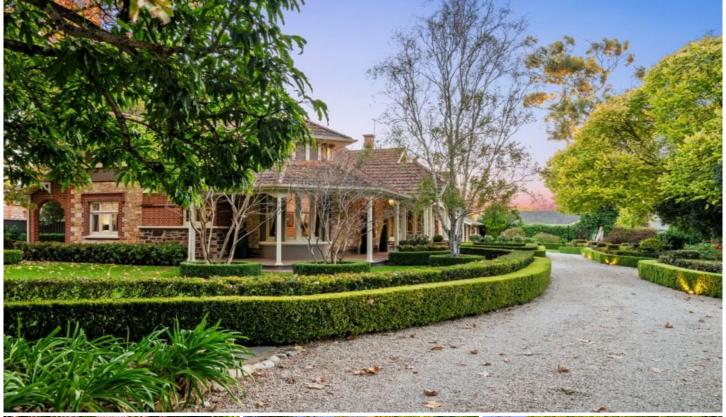

## 4 Victoria Avenue Unley Park SA

Please phone for an appointment

Spanning a breathtaking 4,609sqm (approx.) across two titles, this grand 1920s mansion boasts manicured gardens, a north/south grass tennis court, a serene gazebo, a fully self-contained coach house and a sparkling inground pool and spa.

Meticulously maintained and restored, this property exudes enduring charm. As you step inside, you're greeted by a blend of sandstone and red-brick accents leading to a grand hall with lofty ceilings and elegant chandeliers. The formal lounge and dining areas offer ample space for gatherings and entertaining for various occasions.