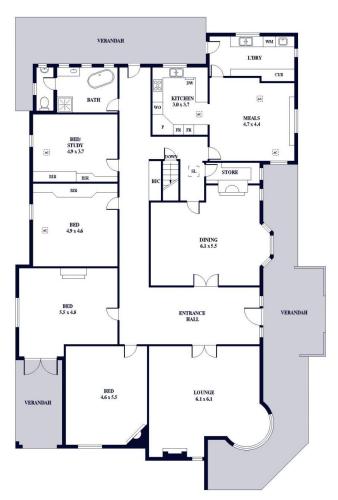

Meticulously maintained and restored, this property exudes enduring charm. As you step inside, you're greeted by a blend of sandstone and red-brick accents leading to a grand hall with lofty ceilings and elegant chandeliers. The formal lounge and dining areas offer ample space for gatherings and entertaining for various occasions.

The modern chef's kitchen and adjoining casual dining area create a delightful social hub full of natural light that is

5 📭 2 🚔 2 😭

Land Size: 4609 sqm

View : https://www.alexanderrealestate.com.au/sal

e/sa/eastern-suburbs/unley-park/residential/