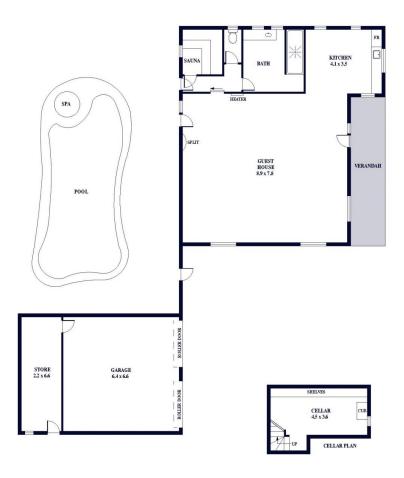

## 4 Victoria Avenue Unley Park SA

Please phone for an appointment

Spanning a breathtaking 4,609sqm (approx.) across two titles, this grand 1920s mansion boasts manicured gardens, a north/south grass tennis court, a serene gazebo, a fully self-contained coach house and a sparkling inground pool and spa.