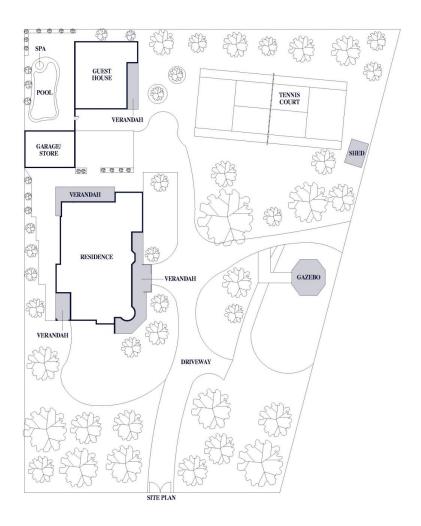

## 4 Victoria Avenue Unley Park SA

Please phone for an appointment

Spanning a breathtaking 4,609sqm (approx.) across two titles, this grand 1920s mansion boasts manicured gardens, a north/south grass tennis court, a serene gazebo, a fully self-contained coach house and a sparkling inground pool and spa.